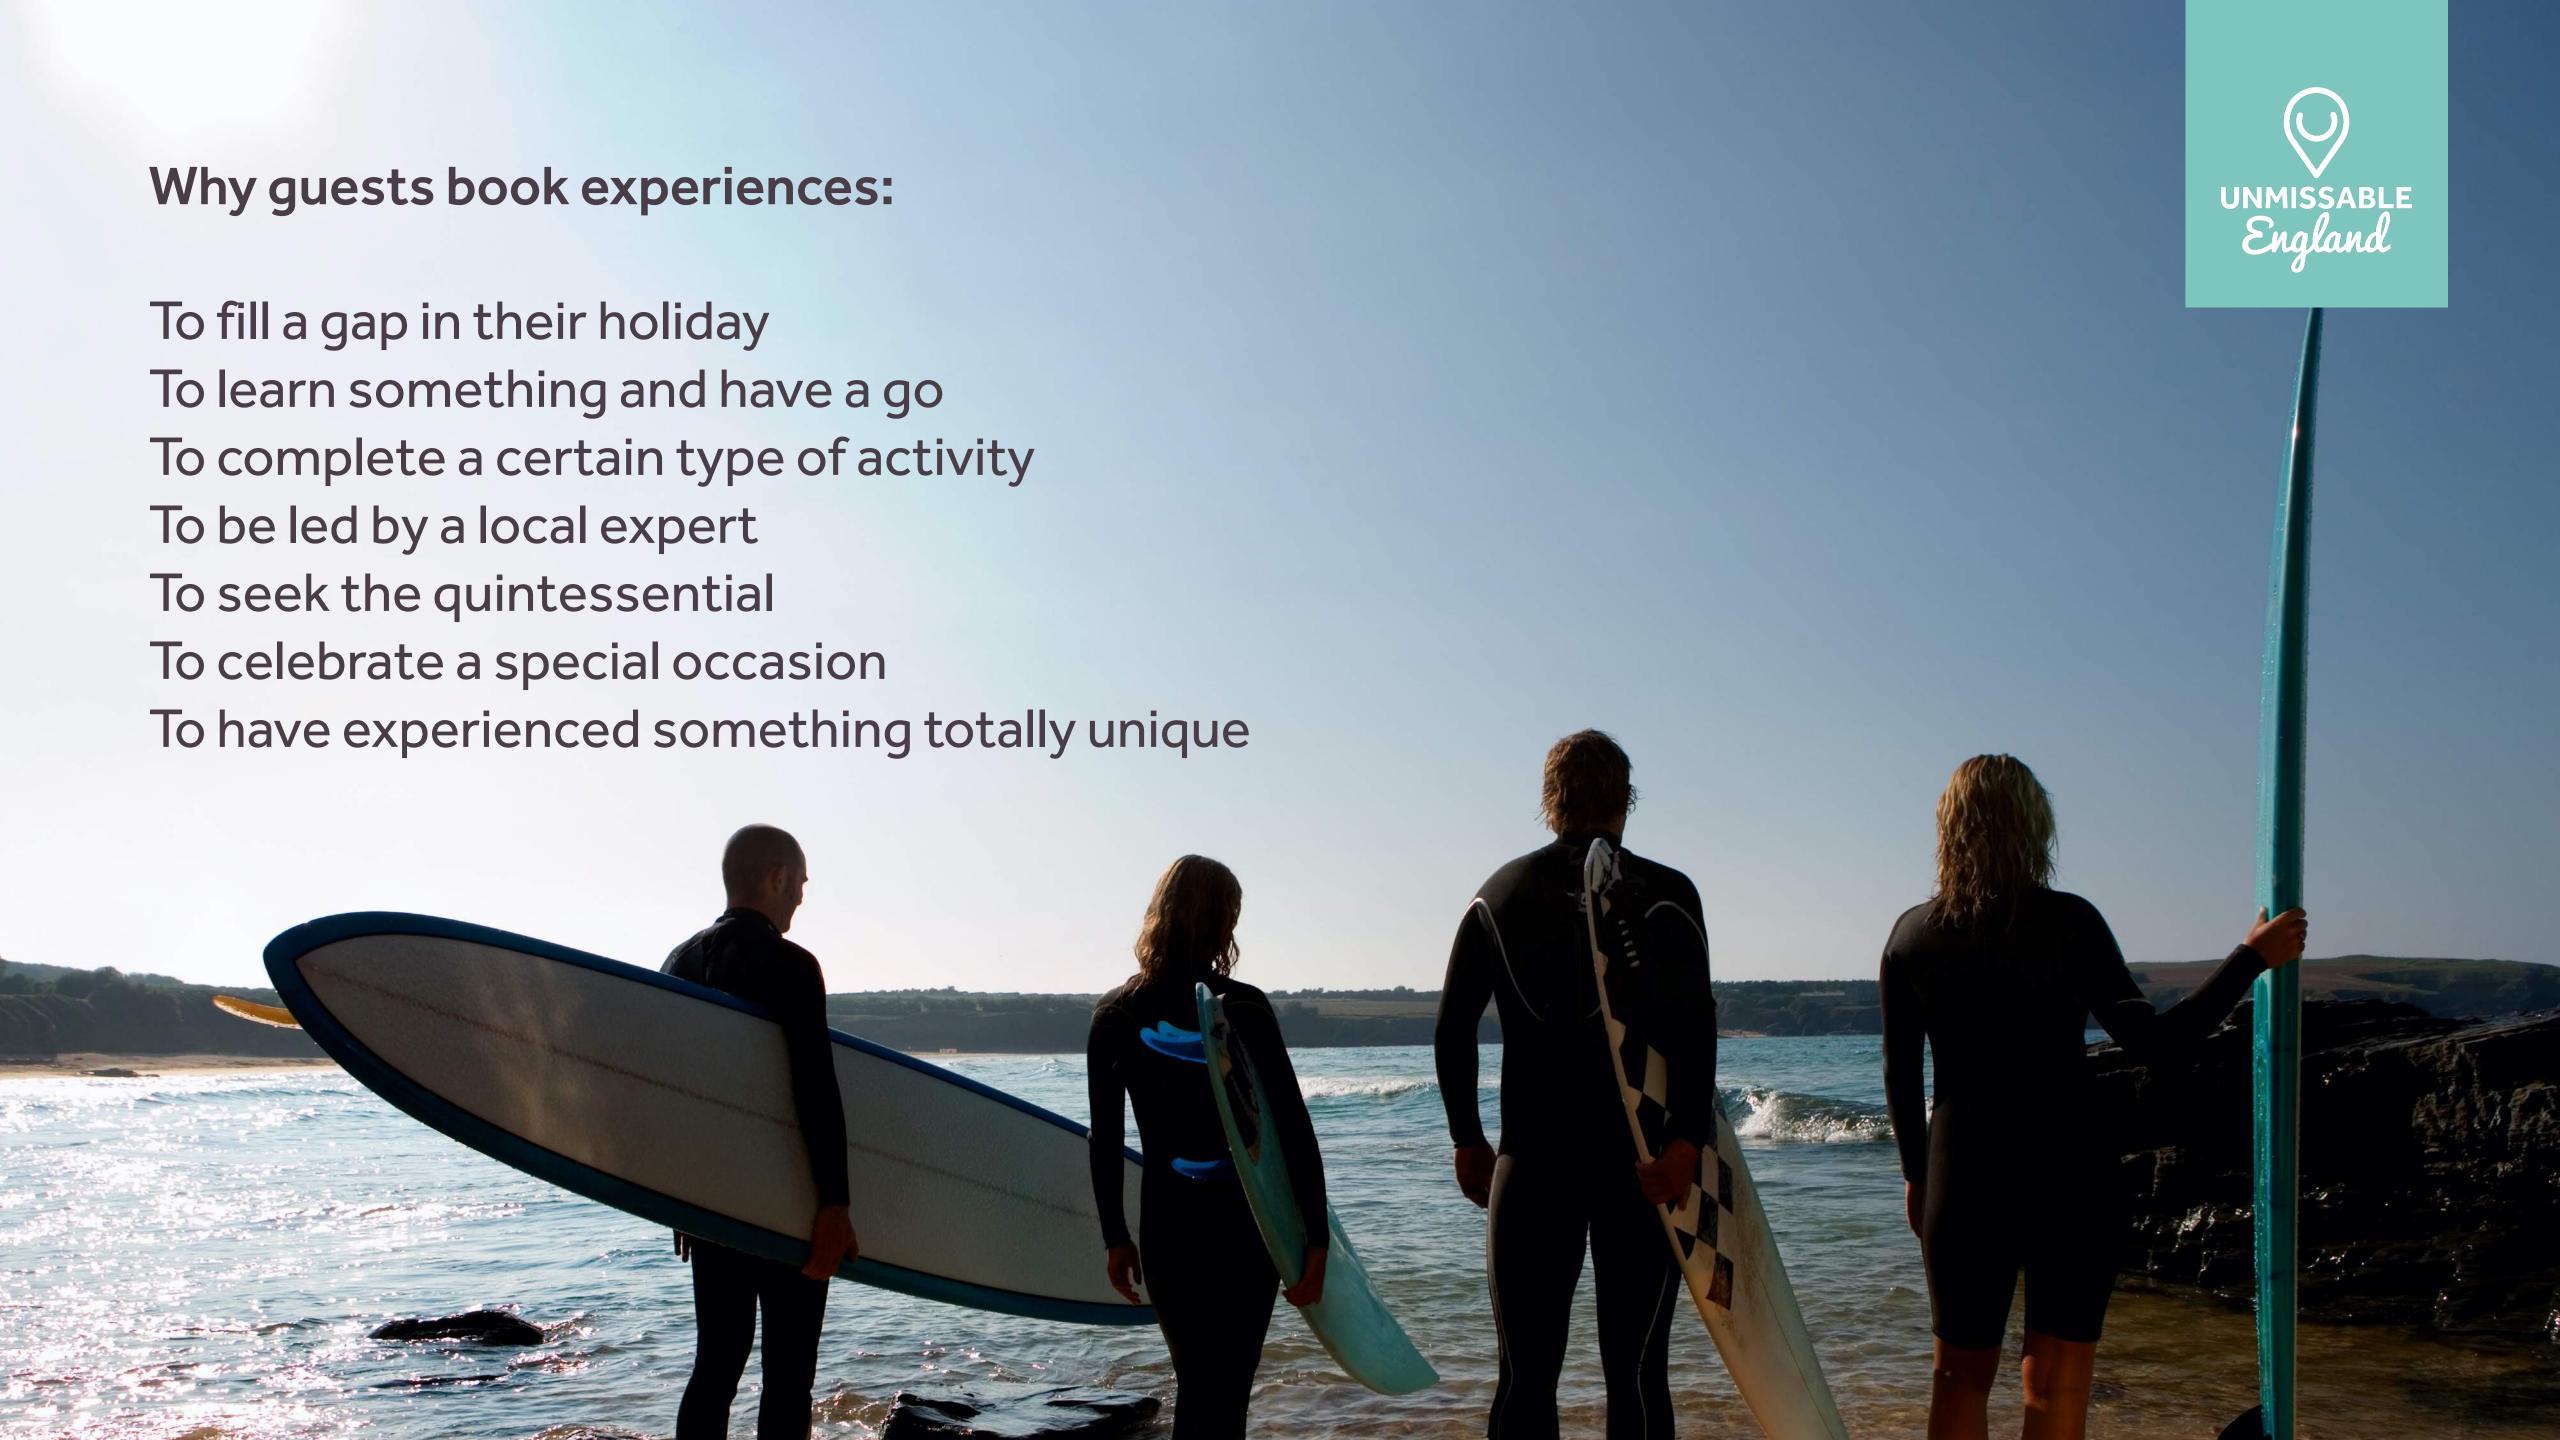

Guided walks, watersports activities

1 - 2 hours

2 - 12 people

Filling a gap in holiday

Families, pre-nesters

Domestic, German

Guided walks, watersports activities, cookery. Includes light snack /drink

2-4 hours

2 - 10 people

Learn something & have a go

Families, pre-nesters, empty-nesters

Domestic, German, French Dutch

Cultural adventures, cookery, more than one activity, skill-based. Includes snacks

3-4 hours (half day)

2 - 10 people

Complete a certain type of activity

Families, pre-nesters, empty-nesters

Domestic, French, Dutch, USA

Multi activity experiences that include a meal/wine, led by a local expert

4-6 hours (half day)

2 - 10 people

Led by a local expert

Pre-nesters, empty-nesters

Domestic, French, Dutch, USA

Local expert on multi activity experience with meal, visiting various places

6-7 hours (full day)

1 - 6 people

Totally unique or special occasion

Pre-nesters, empty-nesters

North American, Australian

Includes a 3 course meal, or is a multi-day experience

7-8 hours (full day)

1 - 4 people

Totally unique

Pre-nesters, empty-nesters

North American, Australian

Multi-day experience including all meals

8 hours +

1 - 4 people

Totally unique

Pre-nesters, empty-nesters

North American, Australian