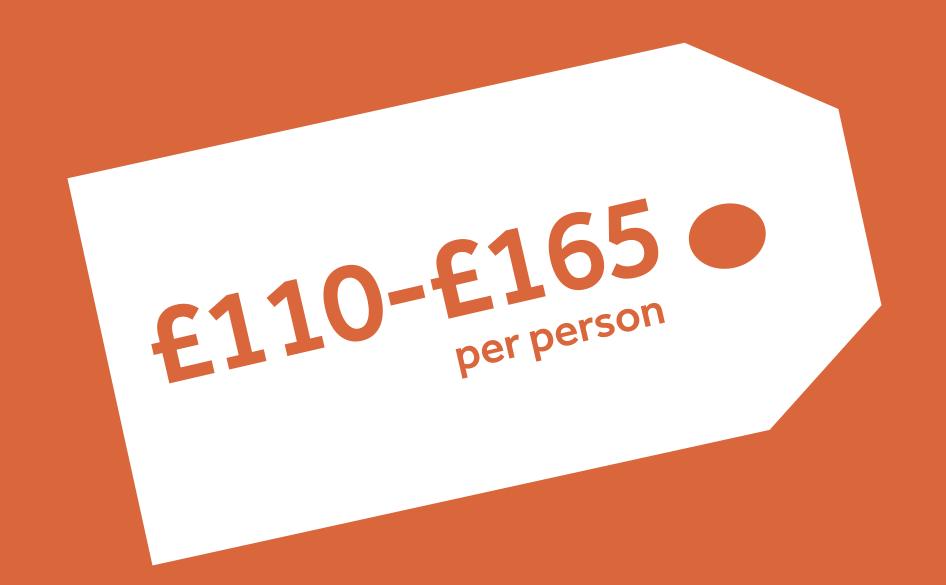

Guided walks, watersports activities

1 - 2 hours

2 - 12 people

Filling a gap in holiday

Families, pre-nesters

Domestic, German

Guided walks, watersports activities, cookery. Includes light snack /drink

2-4 hours

2 - 10 people

Learn something & have a go

Families, pre-nesters, empty-nesters

Domestic, German, French Dutch

Cultural adventures, cookery, more than one activity, skill-based. Includes snacks

3-4 hours (half day)

2 - 10 people

Complete a certain type of activity

Families, pre-nesters, empty-nesters

Domestic, French, Dutch, USA

Multi activity experiences that include a meal/wine, led by a local expert

4-6 hours (half day)

2 - 10 people

Led by a local expert

Pre-nesters, empty-nesters

Domestic, French, Dutch, USA

Local expert on multi activity experience with meal, visiting various places

6-7 hours (full day)

1 - 6 people

Totally unique or special occasion

Pre-nesters, empty-nesters

North American, Australian

Includes a 3 course meal, or is a multi-day experience

7-8 hours (full day)

1 - 4 people

Totally unique

Pre-nesters, empty-nesters

North American, Australian

Multi-day experience including all meals

8 hours +

1 - 4 people

Totally unique

Pre-nesters, empty-nesters

North American, Australian