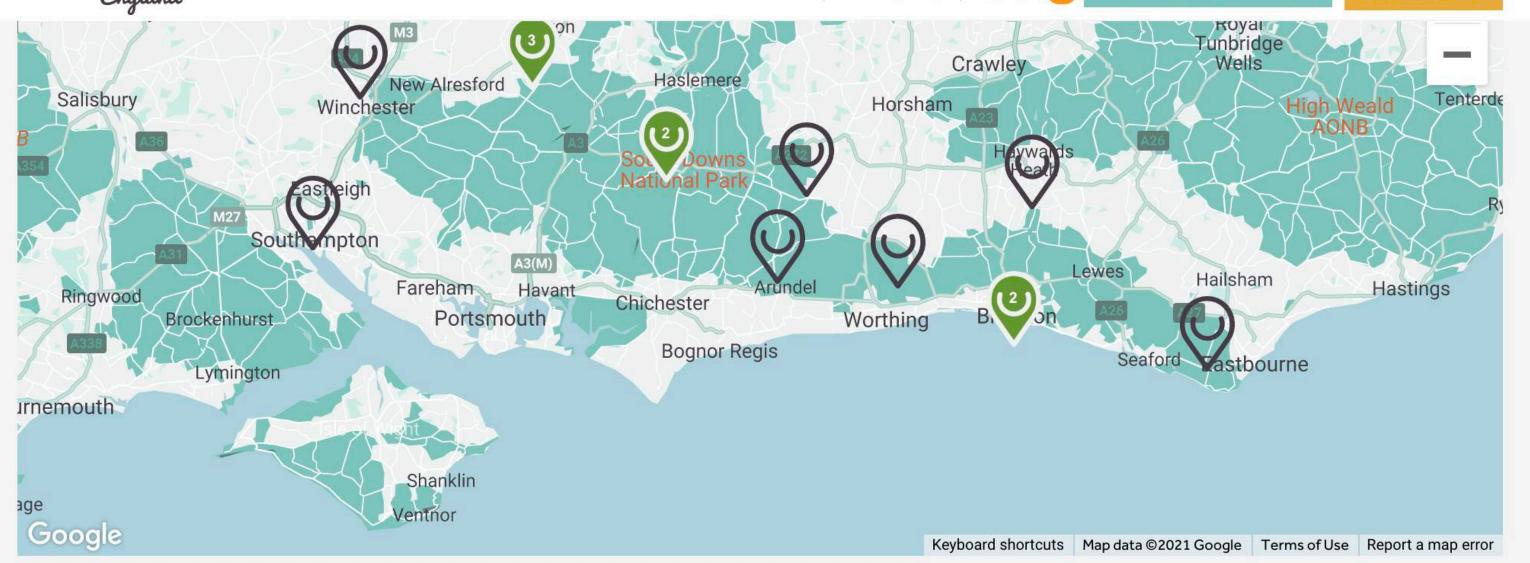

#### WHERE DO YOU WANT TO GO?

**WILD MEADOWS AND WINE** WALK

SOUTH DOWNS

A delightful full-day walking experience which

**CLASSIC WINE TOUR AND TASTING** 

SOUTH DOWNS

Join us at our estate, to learn more about the craft of

#### WHERE DO YOU WANT TO GO?